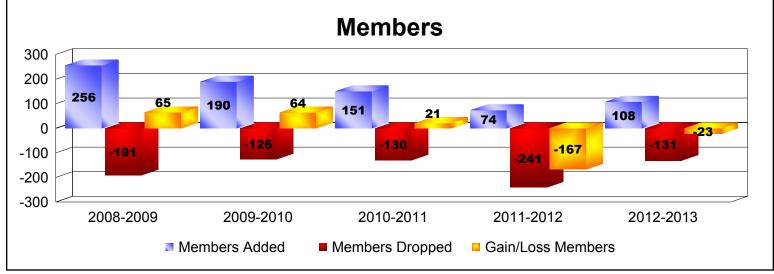

District 11 A1 As of June 2013 Cumulative

| Year      | New<br>Clubs | Dropped<br>Clubs | Gain/<br>Loss<br>Clubs | New<br>Members | Charter<br>Members | Reinstate<br>Members | Transfer<br>Members | Total<br>Member<br>Added | Total<br>Members<br>Dropped | Gain/<br>Loss<br>Members |
|-----------|--------------|------------------|------------------------|----------------|--------------------|----------------------|---------------------|--------------------------|-----------------------------|--------------------------|
| 2008-2009 | 2            | -1               | 1                      | 164            | 47                 | 25                   | 20                  | 256                      | -191                        | 65                       |
| 2009-2010 | 1            | 0                | 1                      | 151            | 26                 | 8                    | 5                   | 190                      | -126                        | 64                       |
| 2010-2011 | 1            | -1               | 0                      | 108            | 29                 | 10                   | 4                   | 151                      | -130                        | 21                       |
| 2011-2012 | 0            | -2               | -2                     | 49             | 0                  | 17                   | 8                   | 74                       | -241                        | -167                     |
| 2012-2013 | 0            | -4               | -4                     | 86             | 2                  | 10                   | 10                  | 108                      | -131                        | -23                      |
| Average   | 1            | -2               | -1                     | 112            | 21                 | 14                   | 9                   | 156                      | -164                        | -8                       |