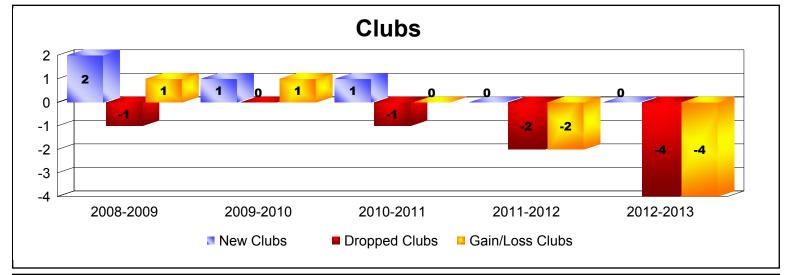

District 11 A1 As of June 2013 Cumulative

| Year      | New<br>Clubs | Dropped<br>Clubs | Gain/<br>Loss<br>Clubs | New<br>Members | Charter<br>Members | Reinstate<br>Members | Transfer<br>Members | Total<br>Member<br>Added | Total<br>Members<br>Dropped | Gain/<br>Loss<br>Members |
|-----------|--------------|------------------|------------------------|----------------|--------------------|----------------------|---------------------|--------------------------|-----------------------------|--------------------------|
| 2008-2009 | 2            | -1               | 1                      | 164            | 47                 | 25                   | 20                  | 256                      | -191                        | 65                       |
| 2009-2010 | 1            | 0                | 1                      | 151            | 26                 | 8                    | 5                   | 190                      | -126                        | 64                       |
| 2010-2011 | 1            | -1               | 0                      | 108            | 29                 | 10                   | 4                   | 151                      | -130                        | 21                       |
| 2011-2012 | 0            | -2               | -2                     | 49             | 0                  | 17                   | 8                   | 74                       | -241                        | -167                     |
| 2012-2013 | 0            | -4               | -4                     | 86             | 2                  | 10                   | 10                  | 108                      | -131                        | -23                      |
| Average   | 1            | -2               | -1                     | 112            | 21                 | 14                   | 9                   | 156                      | -164                        | -8                       |